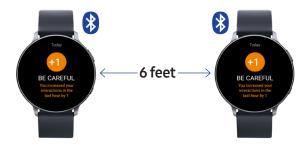

# Solution at a glance

- Samsung wearable preconfigured with custom app
- **Direct wearable to wearable proximity monitor** no new infrastructure needed
- Configurable alerts:
  - One person interaction
  - Crowd interaction alert
- Ability to trace interactions: in case of infection
- Reporting:
  - Reminder to sanitize: help prevent spread of virus
  - Customizable and expandable to other health and well being positive reinforcement

#### **Key components:**

- Galaxy Watch Active2
- Radiant RFID watch app and cloud-based monitoring and reporting solution
- Your Wi-Fi network
- Deployment services and accessories including changing and sanitization