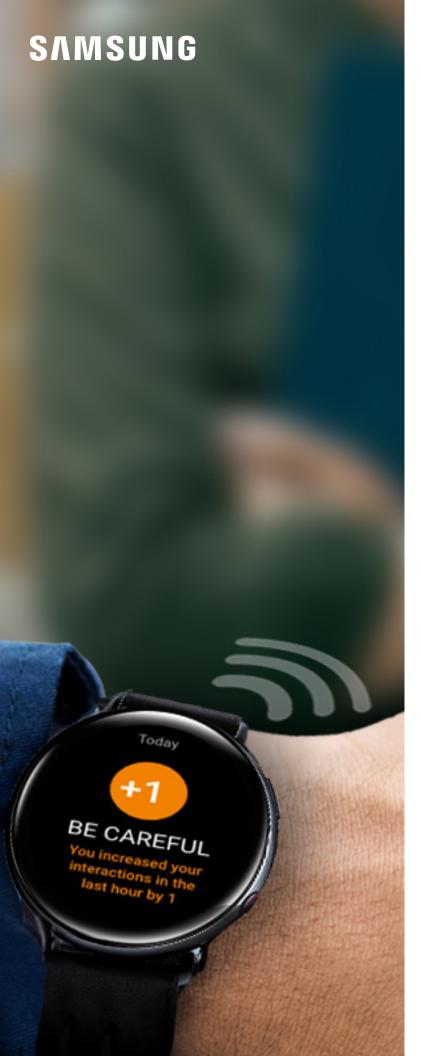

# **Social Distance Management Solution**

Keep your workforce healthy with social distancing management and monitoring for ultimate peace of mind.

# Solution at a glance

- Samsung wearable preconfigured with custom app
- **Direct wearable to wearable proximity monitor** no new infrastructure needed
- Configurable alerts:
  - One person interaction
  - Crowd interaction alert
- Ability to trace interactions: in case of infection
- Reporting:
  - Reminder to sanitize: help prevent spread of virus
  - Customizable and expandable to other health and well being positive reinforcement